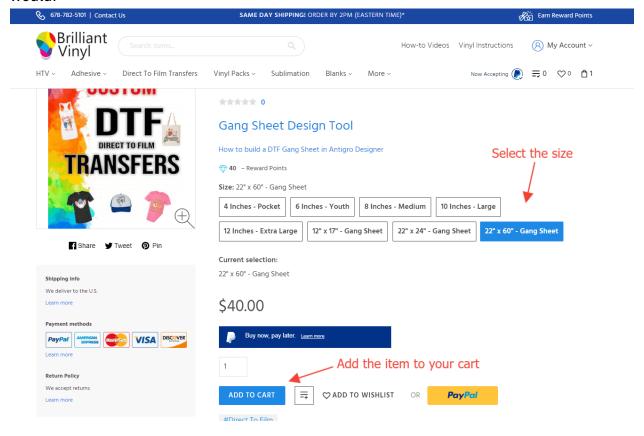

After selecting the product, you will need to select the "Gang Sheet Design Tool".

A brief instructional video on how to use the design tool is also located on this page.

After selecting the design tool, you will select the size of your sheet as well as the quantity you would like to create.

Now that we are back on the product page, select the size and quantity you created, and add these items to your cart. Once the items are in your cart, check out as you normally would.

If you have any questions regarding this process, please contact us at info@brilliantvinyl.com or call us at 678-782-5101