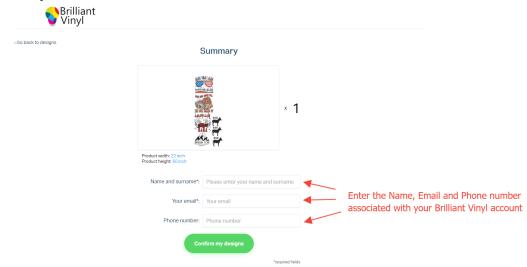

## Now create and confirm your gang sheet!

After confirming, please enter the requested information which matches the information on your Brilliant Vinyl account.

You will then be redirected back to our website. If you are not, please manually navigate back to the product page.