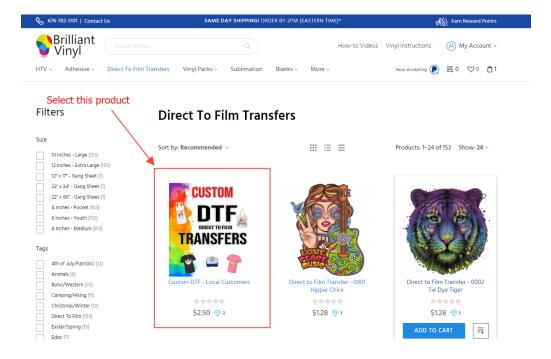

## <u>Using our new Gang Sheet Design</u> <u>Tool to create a custom DTF file.</u>

Navigate to Brilliantvinyl.com to begin, then select our Direct to Film Transfers category.

After selecting the category, select the Custom Direct to Film Transfer product.