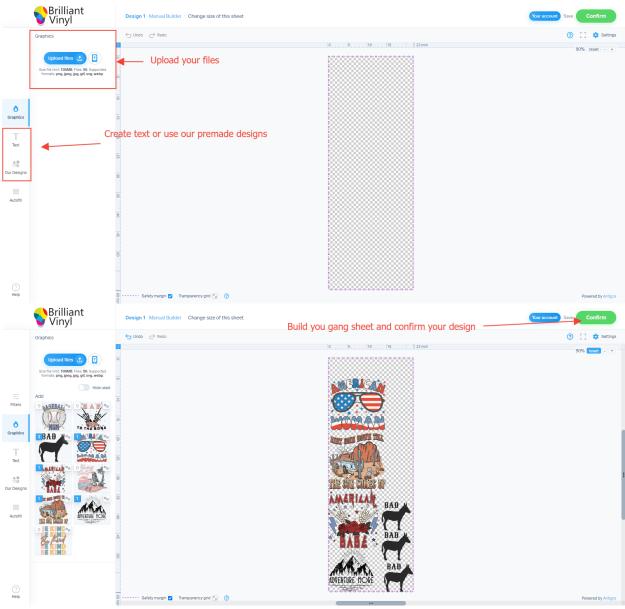

After selecting the product, you will need to select the "Gang Sheet Design Tool".

A brief instructional video on how to use the design tool is also located on this page.

After selecting the design tool, you will select the size of your sheet as well as the quantity you would like to create.

## Now create and confirm your gang sheet!

After confirming, please enter the requested information which matches the information on your Brilliant Vinyl account.

You will then be redirected back to our website. If you are not, please manually navigate back to the product page.