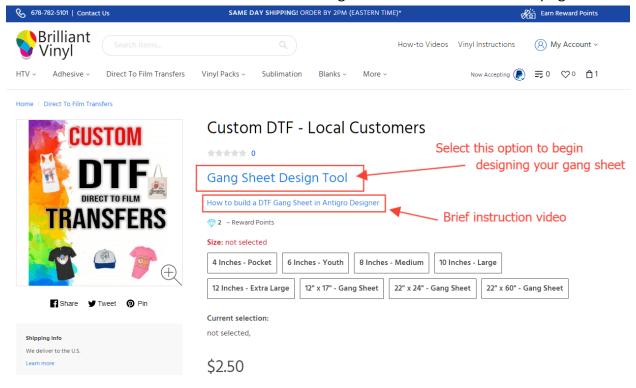

After selecting the product, you will need to select the "Gang Sheet Design Tool".

A brief instructional video on how to use the design tool is also located on this page.

After selecting the design tool, you will select the size of your sheet as well as the quantity you would like to create.