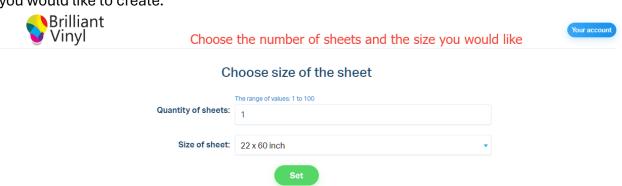

After selecting the product, you will need to select the "Gang Sheet Design Tool".

A brief instructional video on how to use the design tool is also located on this page.

After selecting the design tool, you will select the size of your sheet as well as the quantity you would like to create.