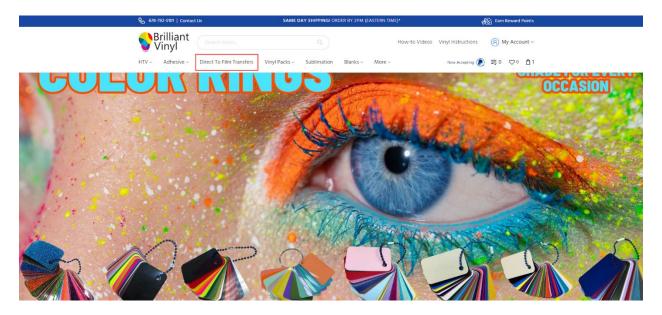

## <u>Using our new Gang Sheet Design</u> <u>Tool to create a custom DTF file.</u>

Navigate to Brilliantvinyl.com to begin, then select our Direct to Film Transfers category.

After selecting the category, select the Custom Direct to Film Transfer product.